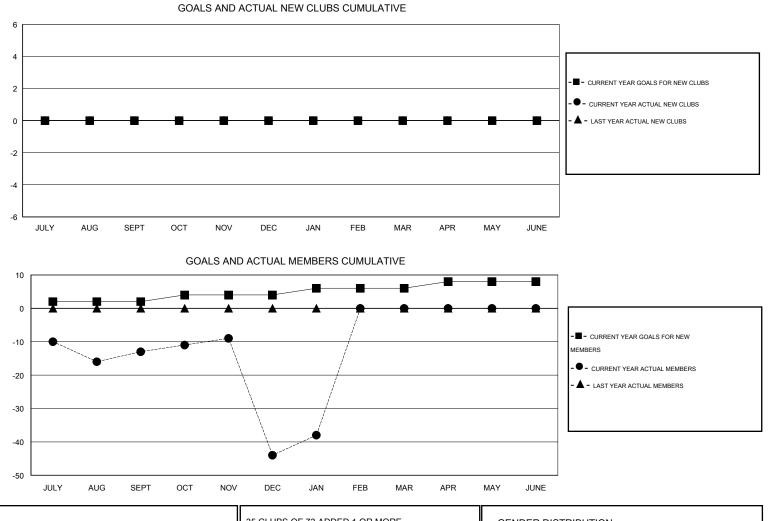

## District 1 BK

Results as of: 1/31/2015

| GMT: OPEN     |                  |                   | LOCATIO          | N ILLINOIS       |                       |                    |                                     |                    | GMT CA 1         |  |
|---------------|------------------|-------------------|------------------|------------------|-----------------------|--------------------|-------------------------------------|--------------------|------------------|--|
|               | Clubs            |                   |                  |                  | Members               |                    |                                     |                    |                  |  |
|               | RESU             | LTS FOR 2014-2015 |                  |                  | RESULTS FOR 2014-2015 |                    |                                     |                    |                  |  |
| QUARTER       | NEW CLUB<br>GOAL | NEW CLUBS         | DROPPED<br>CLUBS | NET<br>GAIN/LOSS | QUARTER               | NEW MEMBER<br>GOAL | CHARTER AND<br>NEW MEMBERS<br>ADDED | DROPPED<br>MEMBERS | NET<br>GAIN/LOSS |  |
| JULY/AUG/SEPT | 0                | 0                 | 0                | 0                | JULY/AUG/SEPT         | 2                  | 28                                  | 41                 | -13              |  |
| OCT/NOV/DEC   | 0                | 0                 | 1                | -1               | OCT/NOV/DEC           | 2                  | 42                                  | 73                 | -31              |  |
| JAN/FEB/MAR   | 0                | 0                 | 0                | 0                | JAN/FEB/MAR           | 2                  | 24                                  | 18                 | 6                |  |
| APR/MAY/JUNE  | 0                | 0                 | 0                | 0                | APR/MAY/JUNE          | 2                  | 0                                   | 0                  | 0                |  |